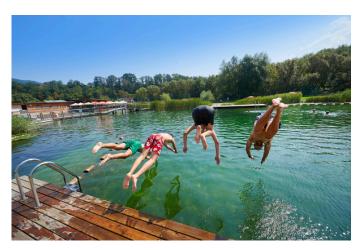

## TOURISM IN NUMBERS RADIJE OB DRAVI



# OVERVIEW 2024



#### Arrivals 2024 - monthly TOTAL



| JAN | FEB | MAR | APR | MAY | JUN | JUL | AUG | SEP | ост | NOV | DEC |
|-----|-----|-----|-----|-----|-----|-----|-----|-----|-----|-----|-----|
| 62  | 45  | 75  | 85  | 287 | 309 | 630 | 873 | 196 | 164 | 64  | 62  |



### **Overnight stays 2024 - annually**



#### **Overnight stays 2024 - monthly TOTAL**



| JAN | FEB | MAR | APR | MAY | JUN | JUL  | AUG  | SEP | ОСТ | NOV | DEC |
|-----|-----|-----|-----|-----|-----|------|------|-----|-----|-----|-----|
| 187 | 98  | 137 | 116 | 401 | 499 | 1083 | 1579 | 298 | 274 | 132 | 219 |















#### **Destination Radlje ob Dravi**





#### **Green Resort Glamping - Green Key**





Green Key

#### Water park - Blue Flag