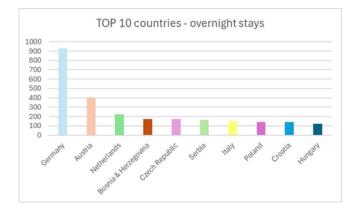

## TOURISM IN NUMBERS RADIJE OB DRAVI



# OVERVIEW 2024



#### Arrivals 2024 - monthly TOTAL



| JAN | FEB | MAR | APR | MAY | JUN | JUL | AUG | SEP | ост | NOV | DEC |
|-----|-----|-----|-----|-----|-----|-----|-----|-----|-----|-----|-----|
| 62  | 45  | 75  | 85  | 287 | 309 | 630 | 873 | 196 | 164 | 64  | 62  |



### **Overnight stays 2024 - annually**



#### **Overnight stays 2024 - monthly TOTAL**



| JAN | FEB | MAR | APR | MAY | JUN | JUL  | AUG  | SEP | ОСТ | NOV | DEC |
|-----|-----|-----|-----|-----|-----|------|------|-----|-----|-----|-----|
| 187 | 98  | 137 | 116 | 401 | 499 | 1083 | 1579 | 298 | 274 | 132 | 219 |















#### **Destination Radlje ob Dravi**





#### **Green Resort Glamping - Green Key**





Green Key

#### Water park - Blue Flag