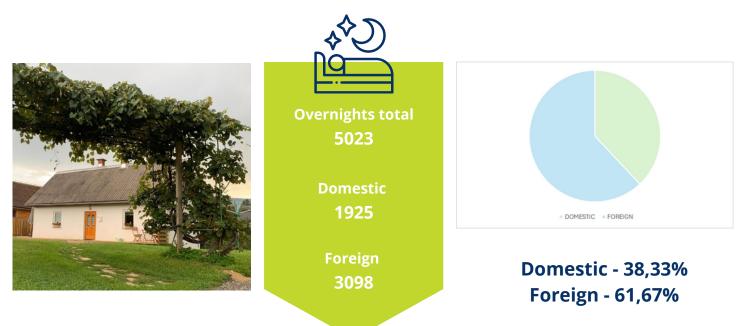

## TOURISM IN NUMBERS RADIJE OB DRAVI



# OVERVIEW 2024



#### Arrivals 2024 - monthly TOTAL



| JAN | FEB | MAR | APR | MAY | JUN | JUL | AUG | SEP | ост | NOV | DEC |
|-----|-----|-----|-----|-----|-----|-----|-----|-----|-----|-----|-----|
| 62  | 45  | 75  | 85  | 287 | 309 | 630 | 873 | 196 | 164 | 64  | 62  |



### **Overnight stays 2024 - annually**



#### **Overnight stays 2024 - monthly TOTAL**



| JAN | FEB | MAR | APR | MAY | JUN | JUL  | AUG  | SEP | ОСТ | NOV | DEC |
|-----|-----|-----|-----|-----|-----|------|------|-----|-----|-----|-----|
| 187 | 98  | 137 | 116 | 401 | 499 | 1083 | 1579 | 298 | 274 | 132 | 219 |















#### **Destination Radlje ob Dravi**





#### **Green Resort Glamping - Green Key**





Green Key

#### Water park - Blue Flag