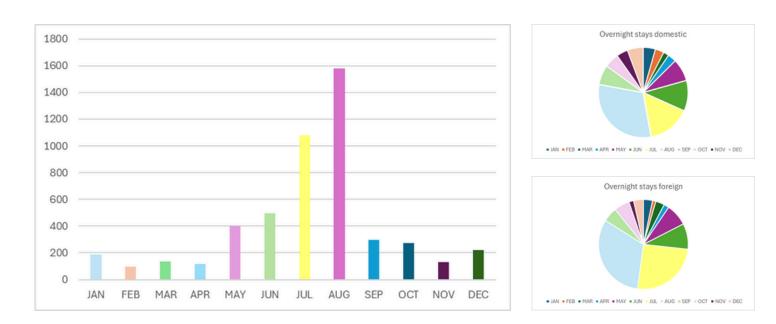

#### Arrivals 2024 - monthly TOTAL

| JAN | FEB | MAR | APR | MAY | JUN | JUL | AUG | SEP | ост | NOV | DEC |
|-----|-----|-----|-----|-----|-----|-----|-----|-----|-----|-----|-----|
| 62  | 45  | 75  | 85  | 287 | 309 | 630 | 873 | 196 | 164 | 64  | 62  |

#### **Overnight stays 2024 - monthly TOTAL**

| JAN | FEB | MAR | APR | MAY | JUN | JUL  | AUG  | SEP | ОСТ | NOV | DEC |
|-----|-----|-----|-----|-----|-----|------|------|-----|-----|-----|-----|
| 187 | 98  | 137 | 116 | 401 | 499 | 1083 | 1579 | 298 | 274 | 132 | 219 |