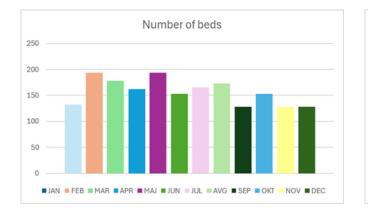

#### Arrivals 2024 - monthly TOTAL

| JAN | FEB | MAR | APR | MAY | JUN | JUL | AUG | SEP | ост | NOV | DEC |
|-----|-----|-----|-----|-----|-----|-----|-----|-----|-----|-----|-----|
| 62  | 45  | 75  | 85  | 287 | 309 | 630 | 873 | 196 | 164 | 64  | 62  |