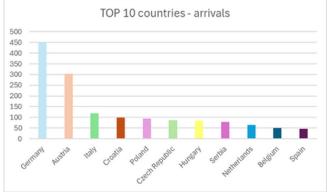

## TOURISM IN NUMBERS RADIJE OB DRAVI



# OVERVIEW 2024



#### Arrivals 2024 - monthly TOTAL



| JAN | FEB | MAR | APR | MAY | JUN | JUL | AUG | SEP | ост | NOV | DEC |
|-----|-----|-----|-----|-----|-----|-----|-----|-----|-----|-----|-----|
| 62  | 45  | 75  | 85  | 287 | 309 | 630 | 873 | 196 | 164 | 64  | 62  |



### **Overnight stays 2024 - annually**



#### **Overnight stays 2024 - monthly TOTAL**



| JAN | FEB | MAR | APR | MAY | JUN | JUL  | AUG  | SEP | ОСТ | NOV | DEC |
|-----|-----|-----|-----|-----|-----|------|------|-----|-----|-----|-----|
| 187 | 98  | 137 | 116 | 401 | 499 | 1083 | 1579 | 298 | 274 | 132 | 219 |















#### **Destination Radlje ob Dravi**





#### **Green Resort Glamping - Green Key**





Green Key

#### Water park - Blue Flag