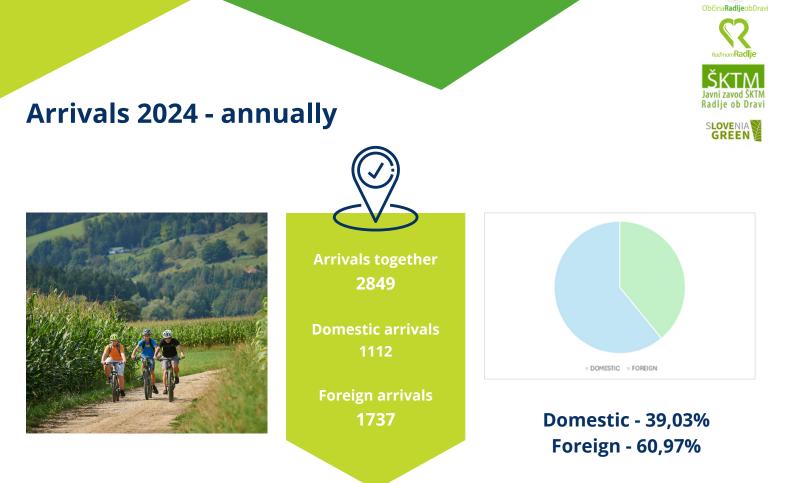

#### Arrivals 2024 - monthly TOTAL

| JAN | FEB | MAR | APR | MAY | JUN | JUL | AUG | SEP | ост | NOV | DEC |
|-----|-----|-----|-----|-----|-----|-----|-----|-----|-----|-----|-----|
| 62  | 45  | 75  | 85  | 287 | 309 | 630 | 873 | 196 | 164 | 64  | 62  |