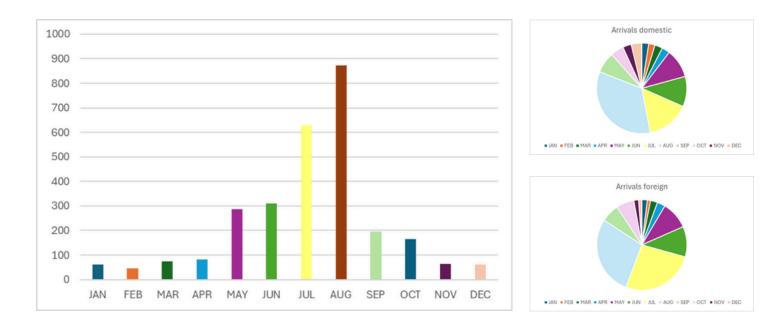

#### Arrivals 2024 - monthly TOTAL

| JAN | FEB | MAR | APR | MAY | JUN | JUL | AUG | SEP | ост | NOV | DEC |
|-----|-----|-----|-----|-----|-----|-----|-----|-----|-----|-----|-----|
| 62  | 45  | 75  | 85  | 287 | 309 | 630 | 873 | 196 | 164 | 64  | 62  |