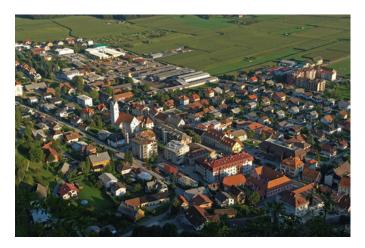

## TOURISM IN NUMBERS RADIJE OB DRAVI



# OVERVIEW 2024



#### Arrivals 2024 - monthly TOTAL



| JAN | FEB | MAR | APR | MAY | JUN | JUL | AUG | SEP | ост | NOV | DEC |
|-----|-----|-----|-----|-----|-----|-----|-----|-----|-----|-----|-----|
| 62  | 45  | 75  | 85  | 287 | 309 | 630 | 873 | 196 | 164 | 64  | 62  |



### **Overnight stays 2024 - annually**



#### **Overnight stays 2024 - monthly TOTAL**



| JAN | FEB | MAR | APR | MAY | JUN | JUL  | AUG  | SEP | ОСТ | NOV | DEC |
|-----|-----|-----|-----|-----|-----|------|------|-----|-----|-----|-----|
| 187 | 98  | 137 | 116 | 401 | 499 | 1083 | 1579 | 298 | 274 | 132 | 219 |















#### **Destination Radlje ob Dravi**





#### **Green Resort Glamping - Green Key**





Green Key

#### Water park - Blue Flag