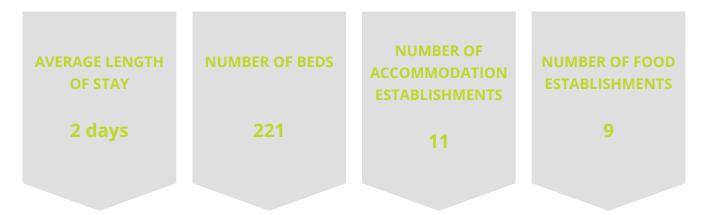

## TOURISM IN NUMBERS RADIJE OB DRAVI



# OVERVIEW 2024



#### Arrivals 2024 - monthly TOTAL



| JAN | FEB | MAR | APR | MAY | JUN | JUL | AUG | SEP | ост | NOV | DEC |
|-----|-----|-----|-----|-----|-----|-----|-----|-----|-----|-----|-----|
| 62  | 45  | 75  | 85  | 287 | 309 | 630 | 873 | 196 | 164 | 64  | 62  |



### **Overnight stays 2024 - annually**



#### **Overnight stays 2024 - monthly TOTAL**



| JAN | FEB | MAR | APR | MAY | JUN | JUL  | AUG  | SEP | ОСТ | NOV | DEC |
|-----|-----|-----|-----|-----|-----|------|------|-----|-----|-----|-----|
| 187 | 98  | 137 | 116 | 401 | 499 | 1083 | 1579 | 298 | 274 | 132 | 219 |















#### **Destination Radlje ob Dravi**





#### **Green Resort Glamping - Green Key**





Green Key

#### Water park - Blue Flag